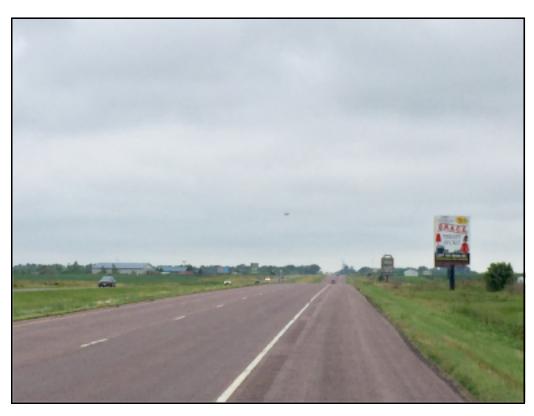

### Location

MN Highway 60 Lake Crystal Mile Marker 96.23

#### Read

Right-Hand Read Reaching Westbound traffic into Lake Crystal, Madelia & Beyond to Windom, Worthington and Fairmont

#### Size

20'h x 15'w