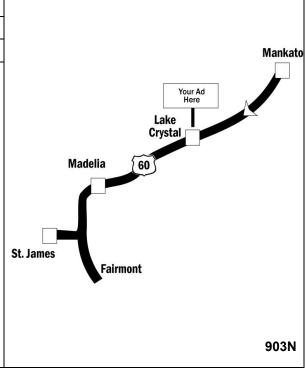

### Location

MN Highway 60 Lake Crystal Mile Marker 96.23

#### Read

Right-Hand Read Reaching Westbound traffic into Lake Crystal, Madelia & Beyond to Windom, Worthington and Fairmont